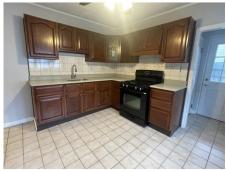

## Rented!

Welcome home! Come tour this updated sunny, bright and spacious 2 bed /1 bath apartment within walking distance to Assembly Row and the Orange line. This first floor unit is freshly painted consisting of a large living area with bonus office space. Enjoy views of the Mystic River. Features include gleaming hardwood floors, granite counters, gas stove and laundry. Commuters delight, convenient to 93 and bus stops located at the end of the street. Available Now.